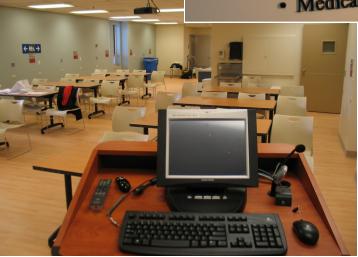

## <u>Penn Rittenhouse Clinical Simulation Center</u> 1800 Lombard Street (Old Graduate Hospital)

- Phased renovations performed in occupied hospital.
- Included conference and training rooms as well as mock-surgery and treatment rooms, including all related medical equipment and servers.
- Custom millwork, sophisticated AV / IT integration, specialty flooring and custom sound proofing systems.
- Constructed in compliance with all ICRA, DOH and DAAC requirements.