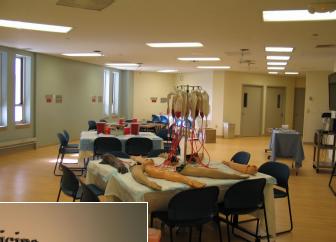

## <u>Penn Rittenhouse Clinical Simulation Center</u> 1800 Lombard Street (Old Graduate Hospital)

- Phased renovations performed in occupied hospital.
- Included conference and training rooms as well as mock-surgery and treatment rooms, including all related medical equipment and servers.
- Custom millwork, sophisticated AV / IT integration, specialty flooring and custom sound proofing systems.
- Constructed in compliance with all ICRA, DOH and DAAC requirements.