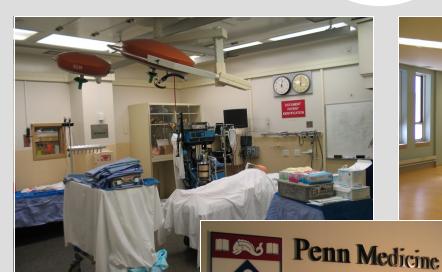

Measey Surgical Skills Suite

## <u>Penn Rittenhouse Clinical Simulation Center</u> 1800 Lombard Street (Old Graduate Hospital)

- Phased renovations performed in occupied hospital.
- Included conference and training rooms as well as mock-surgery and treatment rooms, including all related medical equipment and servers.
- Custom millwork, sophisticated AV / IT integration, specialty flooring and custom sound proofing systems.
- Constructed in compliance with all ICRA, DOH and DAAC requirements.